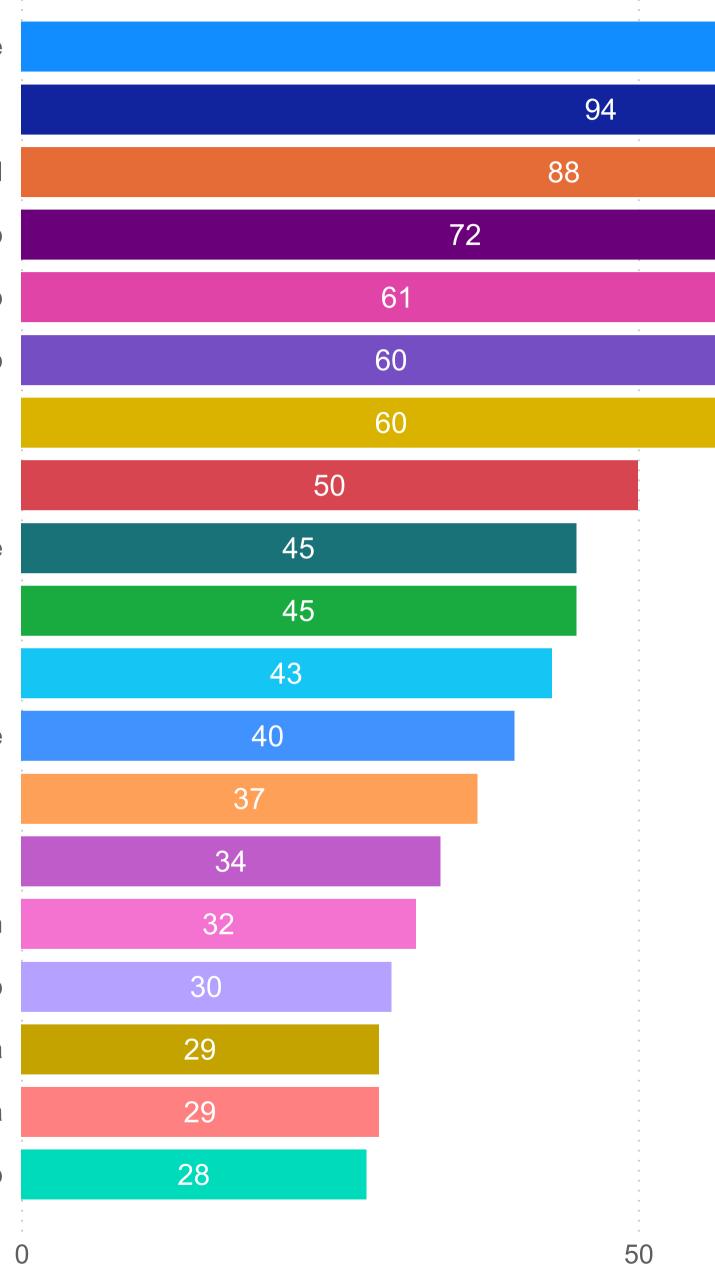

# Yankalilla Council - Sessions by Organisation (FY 2020 - 2021)

Police Station - Normanville Native Animal Network Inc. - Yan... Myponga Hall Myponga Pistol Club Dzintari Latvian Camp Cape Jervis Community Club Second Valley Soldiers Memorial ... St Peter's Catholic Church - Nor... RSL Hall Normanville Yankalilla and Districts Communit... Carrickalinga Ratepayers Associa... Terry White Chemmart Normanville St James Anglican Church - Dela... Yankalilla and Districts Over 50s ... Parawa Progress Association Myponga Netball Club Uniting Church - Myponga Uniting Church - Yankalilla Yankalilla Bowling Club

154

### % Sessions by Organisation

- Police Station Norm...
- Native Animal Networ...
- Myponga Hall
- Myponga Pistol Club
- Dzintari Latvian Camp
- Cape Jervis Communi...
- Second Valley Soldier...
- St Peter's Catholic Ch...
- RSL Hall Normanville
- Yankalilla and Districts...
- Carrickalinga Ratepay...
- Terry White Chemmar...
- St James Anglican Ch...
- Yankalilla and Districts...

 $\mathbf{\nabla}$ 

0.12% 0.41% 9.1% 0.53% **5.56%** 0.83% 0.89% **5.2%** 1.06% **4.26%** 1.06% 1.1... 3.6... 1.1... 3.55% 1.24% **1.36% 3.55% 1.54%** 2.96% **1.65%** 2.66% **2.54% 2.01%** 

100